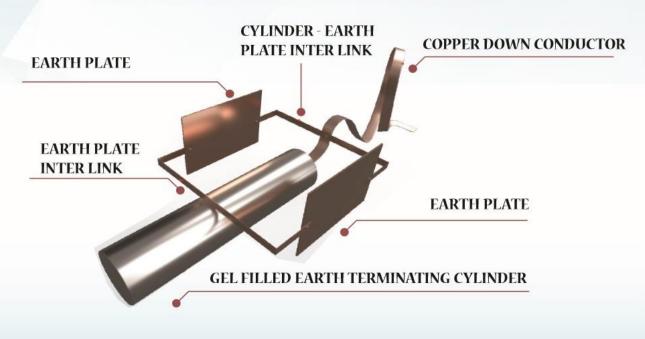

## AMBIENT ESE A7.0 LIGHTNING PROTECTION SYSTEM



## AMBIENT FRANCETECH ESE A7.0

#### STRIKE RECEIVER ELECTRODE

CENTRAL BOLD EMITTER



**BASE ROD** 

LPL-IV

DOWN CONDUCTOR **CONNECTING TERMINAL** 

## **EARTH TERMINATION SYSTEM**



# **ESTIMATE : AMBIENT FRANCETECH ESE A7.0**

| Sl.<br>No | Item description