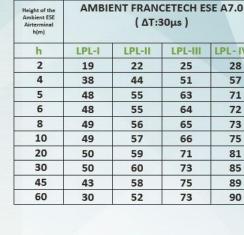

## AMBIENT ESE A7.0 LIGHTNING PROTECTION SYSTEM



## AMBIENT FRANCETECH ESE A7.0

#### STRIKE RECEIVER ELECTRODE

CENTRAL BOLD EMITTER



**BASE ROD** 

LPL-IV

DOWN CONDUCTOR **CONNECTING TERMINAL** 

## **EARTH TERMINATION SYSTEM**



# **ESTIMATE : AMBIENT FRANCETECH ESE A7.0**

| Sl.<br>No | Item description