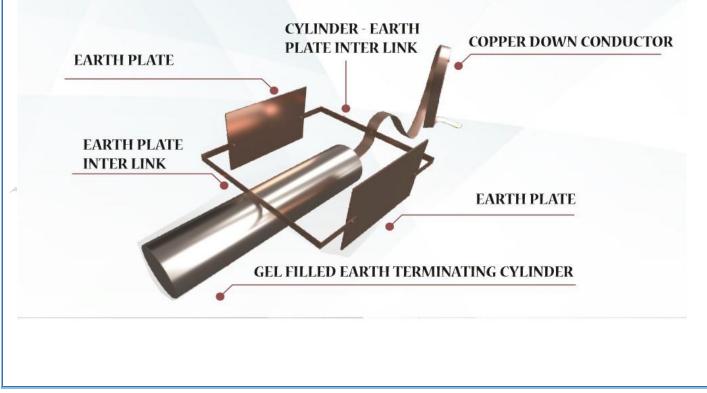

| 72     | 82      | 91     |  |  |  |
| 10                                                       | 64                                        | 72     | 83      | 92     |  |  |  |
| 20                                                       | 65                                        | 74     | 86      | 97     |  |  |  |
| 30                                                       | 65                                        | 75     | 89      | 101    |  |  |  |
| 45                                                       | 65                                        | 75     | 90      | 104    |  |  |  |
| 60                                                       | 65                                        | 75     | 90      | 105    |  |  |  |

**BASE ROD** 

## **EARTH TERMINATION SYSTEM**



## **ESTIMATE : AMBIENT FRANCETECH ESE A8.0**

| Sl.<br>No | Item description                                                                                                                                                                                                                                                                                                                                                                                                                                                                                                                                                                                                                                                                                                                              |