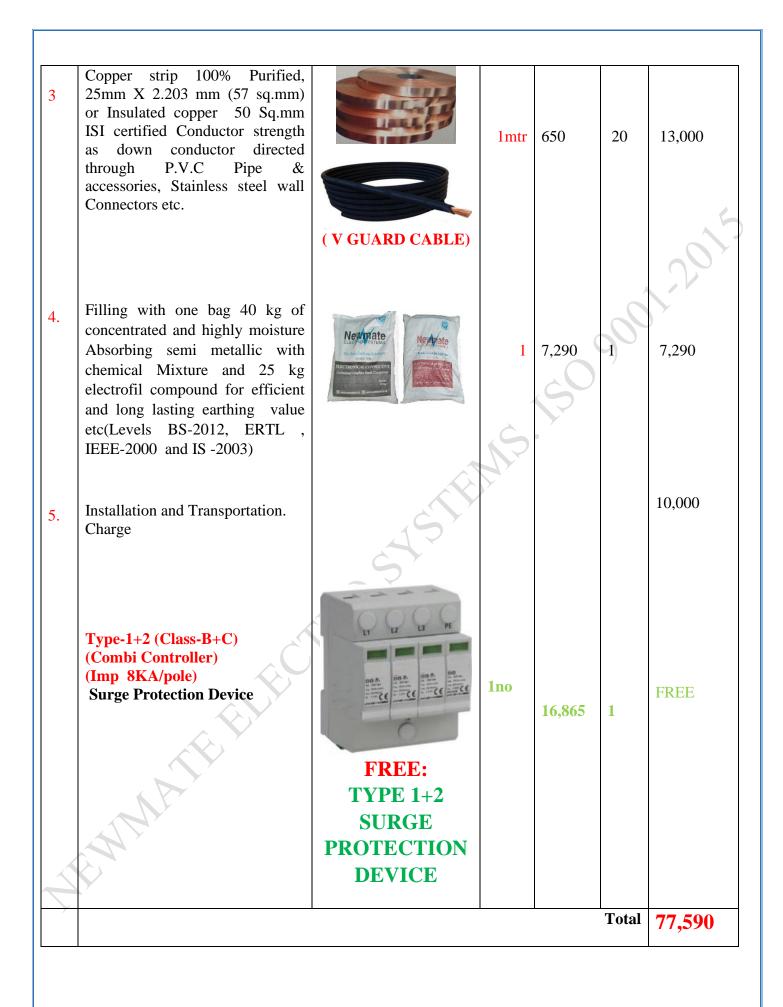

## **ESTIMATE : AMBIENT FRANCETECH ESE A8.0**

| Sl.<br>No | Item description                                                                                                                                                                                                                                                                                                                                                                                                                                                                                                                                                                                                                                                                                                                              |                                                                                                                                                  | Unit | Rate   | Qty | Amount |
|-----------|-----------------------------------------------------------------------------------------------------------------------------------------------------------------------------------------------------------------------------------------------------------------------------------------------------------------------------------------------------------------------------------------------------------------------------------------------------------------------------------------------------------------------------------------------------------------------------------------------------------------------------------------------------------------------------------------------------------------------------------------------|--------------------------------------------------------------------------------------------------------------------------------------------------|------|--------|-----|--------|
| 1.        | Early streamer emission (ESE)<br>Lightning receiver antenna<br><b>AMBIENT ESE A8.0</b> of M/s<br><b>Tsehrezert Instruments, Lyon-</b><br><b>France</b> Provide an Umbrella<br>Protection Against Lightning<br>Strikes Covering A Distance of<br>90 meter. Radius of protection<br>achieved by angle coverage<br>method comply with EN 62305.<br>Autonomous operation Protection<br>Against Negative as Well as<br>Positively Charged Cloud<br>Discharges. ESE Air Terminal<br>Capable of Handling Multiple<br>Strokes of Lightning Currents.<br>Non- Corroding & Non-<br>Radioactive ESE Air terminal.<br>Internally combined self-<br>triggering pulse unit. It produces<br>upward emission Eco friendly-<br>free from pollution & radiation | Coverage zone :<br>90 Meter<br>Compliance With: NFC<br>17-102:2011<br>Mast Height: 4 Mtr<br>Central Emitter Cover:<br>Lower Electrodes: 4<br>Nos | Ino  | 32,700 |     | 32,700 |
| 2         | Supply and Providing Gel filled<br>and copper winded cylinder earth<br>terminator (750X100 MM)<br>(Recommended for ESE lightning<br>protection systems) and<br>necessary items as required<br>Providing and fixing the best<br>quality with 450 mm X 300 mm<br>X 3mm thick two bonded copper<br>base plates with inter links,<br>supporting earth plate clamps,<br>SS/brass screws, SS/brass<br>nuts(Levels for the Earth<br>Termination Network BS-2012,<br>ERTL , IEEE-2000 and IS -<br>2003)                                                                                                                                                                                                                                               | ERITH PLATE<br>ENITH PLATE                                                                                                                       | 1no  | 14,600 | 1   | 14,600 |