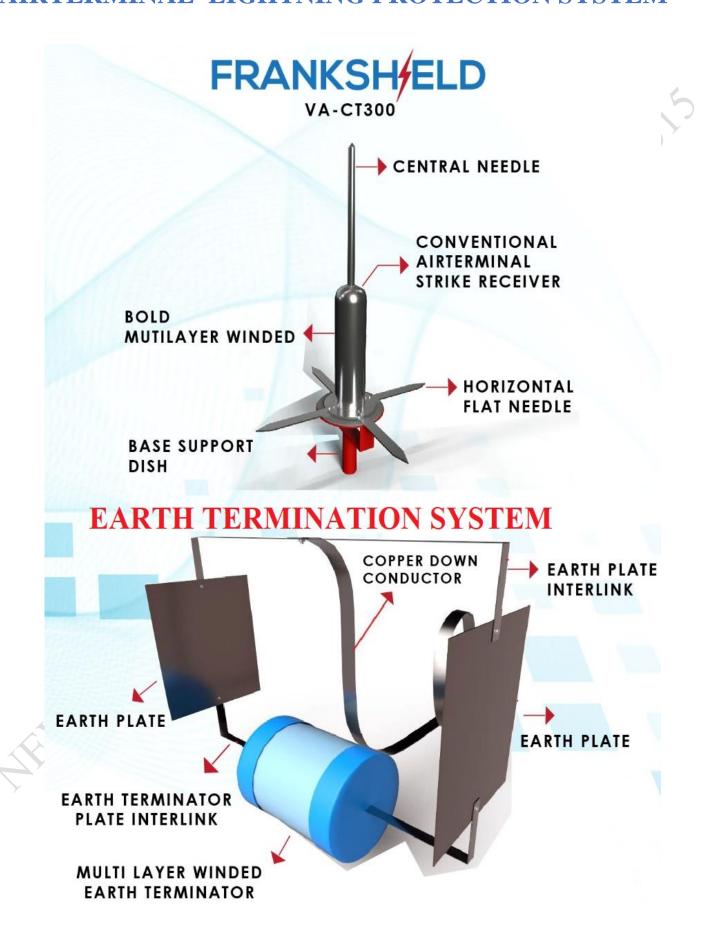

## FRANKSHIELD VA-CT300 CONVENTIONAL AIRTERMINAL LIGHTNING PROTECTION SYSTEM

## ESTIMATE: FRANKSHIELD VA-CT300 CONVENTIONAL AIRTERMINAL SYSTEM

| Sl<br>No | Item Description                                                                                                                                                                                                                                                                                                                                                                                                                                                                                                                                                                                                                                                                                                                                                                                                                         |                                                                          | Unit | Rate<br>Rs/- | Qty | Amount<br>Rs/- |
|----------|------------------------------------------------------------------------------------------------------------------------------------------------------------------------------------------------------------------------------------------------------------------------------------------------------------------------------------------------------------------------------------------------------------------------------------------------------------------------------------------------------------------------------------------------------------------------------------------------------------------------------------------------------------------------------------------------------------------------------------------------------------------------------------------------------------------------------------------|--------------------------------------------------------------------------|------|--------------|-----|----------------|
| 1        | Heavy bold type Ions emitting air terminals are designed copper spiral winded and moulded cylindrical bold copper body(4.230 Kg weight) with over all dia 412 mm & height 525 mm (112 mm base dia, 300 mm height and vertical main solid needle of height 225mm, flat horizontal needle of length 175mm, width 25 mm )cadmium and chromium coated with to emit a formation and act the full cylindrical body as phase of a lightning strike receiver system with heavy needle for direct accessing the surge and horizontal air terminal needles for angle protection connected with vertical air terminal system .Non electronically activated Ions emitting air terminals with support of spike receiver , supporting dish, Dish clamp, Dish Stand, Positive ionizing cylindrical and heavy bold body surface, chromium coated GI dish | Horizontal Flat needle-4 nos  Coverage zone: 45 Meter Mast Height: 4 Mtr | lno  | 22,890       | lno | 22,890         |
| 2        | Two earth connection with Double sided & multi-layer winded heavy coiled ionizing absorber, two 450mm X 300mm X 3mm heavy bonded copper earth plates coiled connecter, copper, brass and stainless-steel connecters etc.                                                                                                                                                                                                                                                                                                                                                                                                                                                                                                                                                                                                                 |                                                                          | 1 no | 11,120       | 1no | 11,120         |