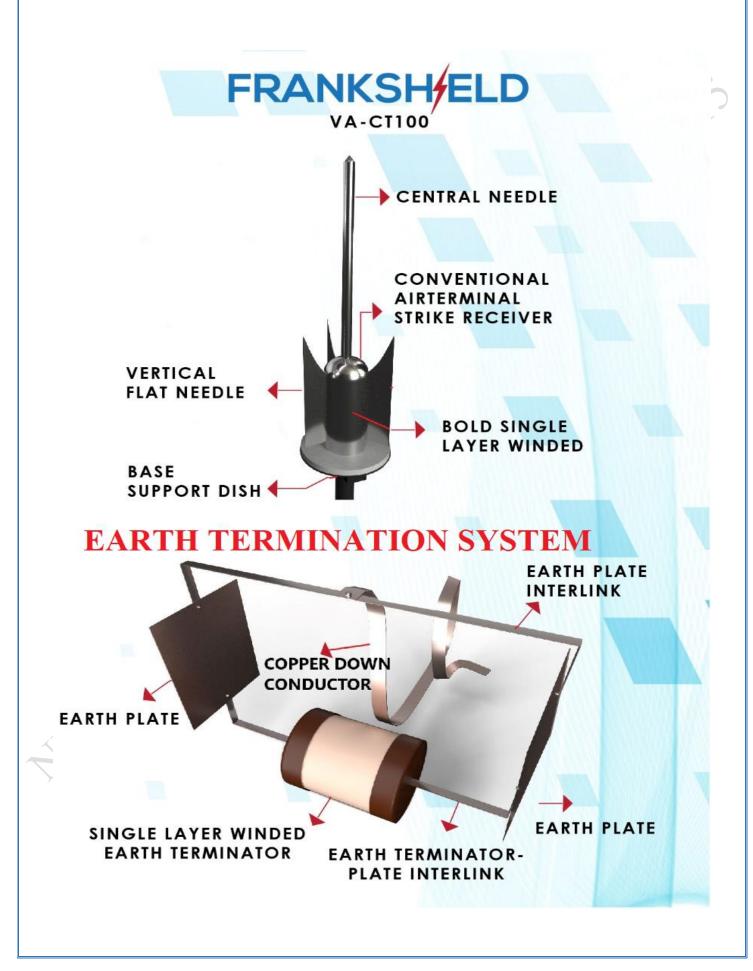

## **FRANKSHIELD VA-CT100** CONVENTIONAL AIRTERMINAL LIGHTNING PROTECTION SYSTEM

## ESTIMATE : FRANKSHIELD VA-CT100 CONVENTIONAL AIRTERMINAL SYSTEM

| SL | ITEM DESCRIPTION                                                                                                                                                                                                                                                                                                                                                                                                                                                                                                                                                                                                                                                                                                                                                                                                                                                                                                                                                                            |                                                        | UNIT | RATE   | QTY | AMOUNT |
|----|---------------------------------------------------------------------------------------------------------------------------------------------------------------------------------------------------------------------------------------------------------------------------------------------------------------------------------------------------------------------------------------------------------------------------------------------------------------------------------------------------------------------------------------------------------------------------------------------------------------------------------------------------------------------------------------------------------------------------------------------------------------------------------------------------------------------------------------------------------------------------------------------------------------------------------------------------------------------------------------------|--------------------------------------------------------|------|--------|-----|--------|
| NO |                                                                                                                                                                                                                                                                                                                                                                                                                                                                                                                                                                                                                                                                                                                                                                                                                                                                                                                                                                                             |                                                        |      | RS/-   |     | RS/-   |
| 1  | Heavy bold type Ions<br>emitting air terminals are<br>designed copper spiral winded<br>and moulded cylindrical bold<br>copper body(2.730 Kg weight)<br>with over all dia 175 mm &<br>height 375 mm ( 75 mm base<br>dia , 150 mm height and<br>vertical main solid needle of<br>height 225mm, flat vertical<br>needle of height 175mm, width<br>50 mm ) cadmium and<br>chromium coated with to emit a<br>formation and act the full<br>cylindrical body as phase of a<br>lightning strike receiver system<br>with heavy needle for direct<br>accessing the surge and<br>horizontal air terminal needles<br>for angle protection connected<br>with vertical air terminal<br>system .Non electronically<br>activated Ions emitting air<br>terminals with support of spike<br>receiver , supporting dish, Dish<br>clamp, Dish Stand, Positive<br>ionizing cylindrical And heavy<br>bold body surface, chromium<br>coated GI dish stand, copper,<br>brass and stainless steel<br>connecters etc. | Vertical Flat needle-3 nos<br>Coverage zone : 30 Meter | 1    | 14,320 |     | 14,320 |
| 2  | Two earth connection<br>with Double sided single layer<br>coiled ionizing absorber, Two<br>450mm x 300mm x 3mm<br>heavy bonded copper earth<br>plates and with coiled<br>connecter, copper, brass and<br>stainless steel connecters etc                                                                                                                                                                                                                                                                                                                                                                                                                                                                                                                                                                                                                                                                                                                                                     |                                                        | 1    | 10,380 | 1   | 10,380 |