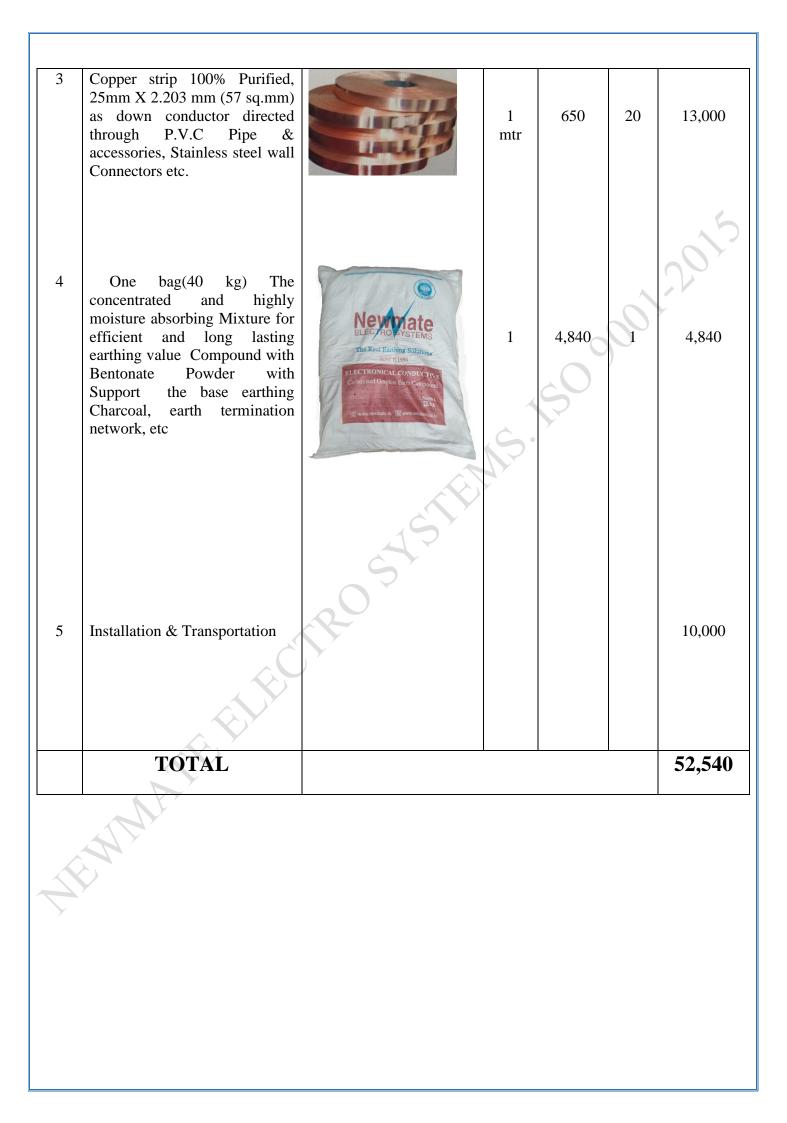

## ESTIMATE : FRANKSHIELD VA-CT100 CONVENTIONAL AIRTERMINAL SYSTEM

| SL | ITEM DESCRIPTION                                                                                                                                                                                                                                                                                                                                                                                                                                                                                                                                                                                                                                                                                                                                                                                                                                                                                                                                                                            |                                                        | UNIT | RATE   | QTY | AMOUNT |
|----|---------------------------------------------------------------------------------------------------------------------------------------------------------------------------------------------------------------------------------------------------------------------------------------------------------------------------------------------------------------------------------------------------------------------------------------------------------------------------------------------------------------------------------------------------------------------------------------------------------------------------------------------------------------------------------------------------------------------------------------------------------------------------------------------------------------------------------------------------------------------------------------------------------------------------------------------------------------------------------------------|--------------------------------------------------------|------|--------|-----|--------|
| NO |                                                                                                                                                                                                                                                                                                                                                                                                                                                                                                                                                                                                                                                                                                                                                                                                                                                                                                                                                                                             |                                                        |      | RS/-   |     | RS/-   |
| 1  | Heavy bold type Ions<br>emitting air terminals are<br>designed copper spiral winded<br>and moulded cylindrical bold<br>copper body(2.730 Kg weight)<br>with over all dia 175 mm &<br>height 375 mm ( 75 mm base<br>dia , 150 mm height and<br>vertical main solid needle of<br>height 225mm, flat vertical<br>needle of height 175mm, width<br>50 mm ) cadmium and<br>chromium coated with to emit a<br>formation and act the full<br>cylindrical body as phase of a<br>lightning strike receiver system<br>with heavy needle for direct<br>accessing the surge and<br>horizontal air terminal needles<br>for angle protection connected<br>with vertical air terminal<br>system .Non electronically<br>activated Ions emitting air<br>terminals with support of spike<br>receiver , supporting dish, Dish<br>clamp, Dish Stand, Positive<br>ionizing cylindrical And heavy<br>bold body surface, chromium<br>coated GI dish stand, copper,<br>brass and stainless steel<br>connecters etc. | Vertical Flat needle-3 nos<br>Coverage zone : 30 Meter | 1    | 14,320 |     | 14,320 |
| 2  | Two earth connection<br>with Double sided single layer<br>coiled ionizing absorber, Two<br>450mm x 300mm x 3mm<br>heavy bonded copper earth<br>plates and with coiled<br>connecter, copper, brass and<br>stainless steel connecters etc                                                                                                                                                                                                                                                                                                                                                                                                                                                                                                                                                                                                                                                                                                                                                     |                                                        | 1    | 10,380 | 1   | 10,380 |